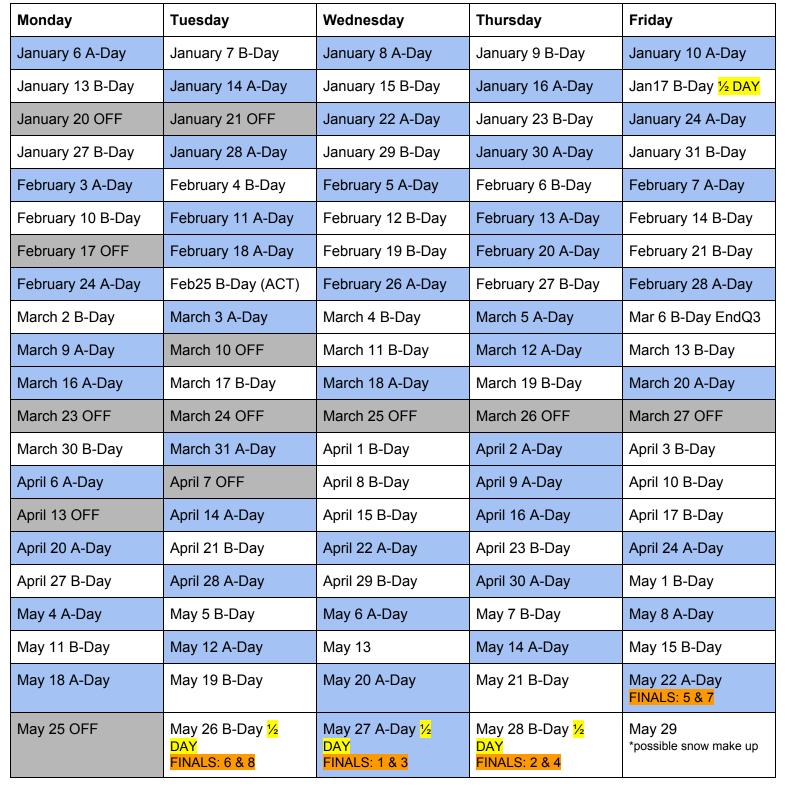

## A-Day / B-Day Calendar

### McCluer North 2019-2020

A-Day Blocks: 1, Adv, 3, 5, 7 (Blue Days) B-Day Blocks: 2, Adv, 4, 6, 8 (Silver Days)

#### Semester 2